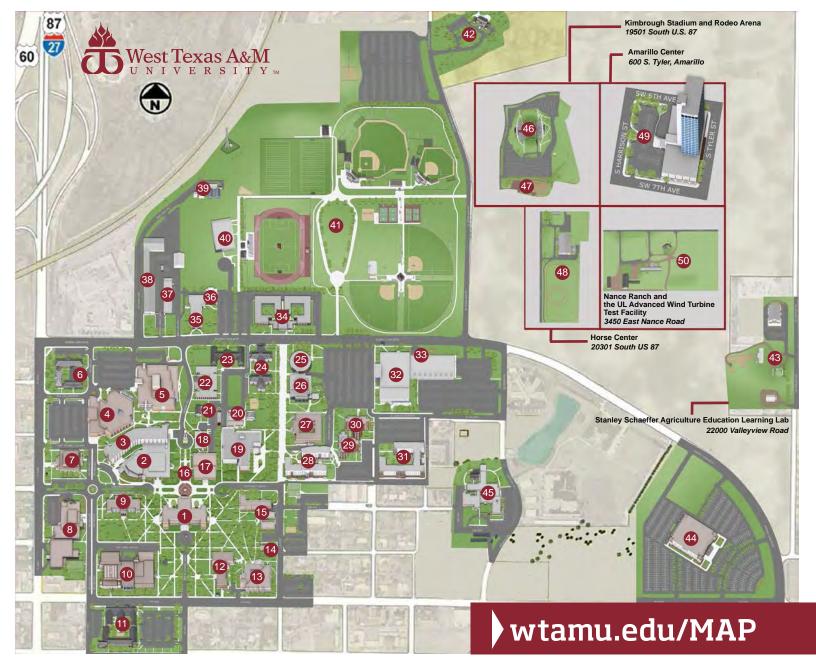

- 1 Old Main
- 2 Jack B. Kelley Student Center
- 3 Classroom Center
- 4 Mary Moody Northen Hall
- 5 Sybil B. Harrington Fine Arts Complex
- 6 Stafford Hall
- 7
- Fieldhouse ("The Box") Old Student Union Building ("Old SUB") and 8 University Police Department
- 9 Old Education Building
- Panhandle-Plains Historical Museum
- McCaslin Hall
- Engineering and Computer Science
- 10 Agriculture and Science
- Ioseph A. Hill Memorial Chapel
- 6 Cousins Hall
- Hayward Spirit Tower and the Charles K. and Barbara Kerr Vaughan Pedestrian Mall
- Willgore Research Center
- 10 Computer Center
- Cornette Library and
- Hastings Electronic Learning Center (HELC) 20 Boiler Plant
- 21 Buffalo Courts Alumni Center
- 22 Guenther Hall
- 23 Conner Hall
- 24 Buff Hall
- 25 East Dining Hall ("The Caf")

- Alumni Banquet Facility 26
- 27 Shirlev Hall
- 28 Centennial Hall
- 29 Cross Hall
- 30 Jones Hall
- 31 Founders Hall
- 32 Virgil Henson Activities Center
- 33 **Kids Kollege**
- 34 Jarret Hall
- 35 **Bivins Nursing Learning Center**
- 36 WTAMU Meat Lab
- Central Supply, Print Shop, and 37 Purchasing and Inventories
- 38 Physical Plant Complex
- 39 Greenhouse
- 40 Bain Athletic Center
- 41 **Buffalo Sports Park**
- 42 President's Home
- 43 Stanley Schaeffer Agriculture Education Learning Lab
- 44 First United Bank Center
- 45 Palo Duro Research Facility
- 46 Kimbrough Memorial Stadium
- 47 Rodeo Arena
- 48 WTAMU Horse Center
- 49 Amarillo Center
- 50 Nance Ranch and the UL Advanced Wind Turbine Test Facility